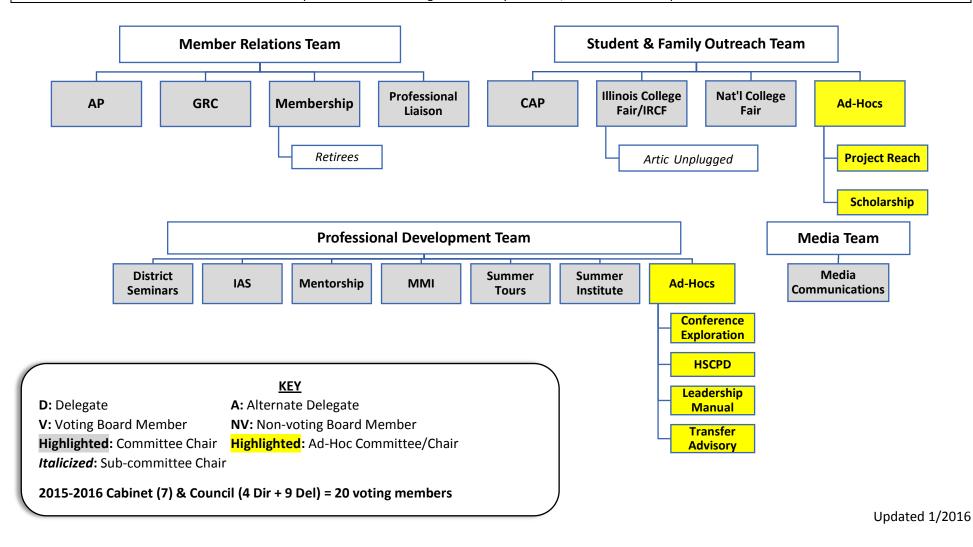

## **Directors/Delegates Council ("The Council")**

Each team will be chaired by a minimum of 2 voting directors/delegates; all delegates & directors are voting members of the Board. Directors serve 2-year terms, NACAC membership REQUIRED.

Membership NOT REQUIRED. Delegates serve 3-year terms, NACAC membership REQUIRED.