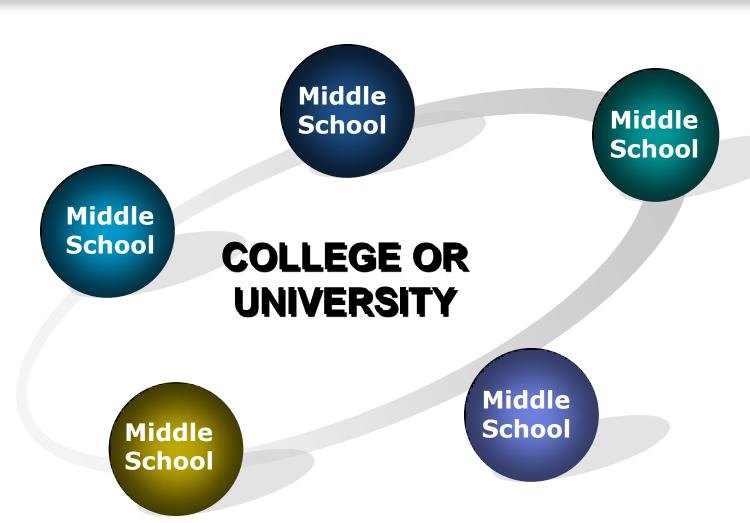

### College readiness begins in Middle School.

- The U.S. Department of Education recommends that students begin planning for college as early as sixth-grade.
  - 1. Fostering academic preparation and achievement
  - 2. Supporting parent involvement
  - 3. Providing college and career planning information
  - 4. Helping students through the many steps

#### Informational Gaps in High School

- Many students in High School lack the basic college information needed to apply to college.
- Some students do not start thinking about their college decisions until Senior year!

#### Ready or not...

 Many middle schools understand the necessity for early college-readiness.

 These schools are preparing their students for the future...today.

Jane Addams Middle School is an example.