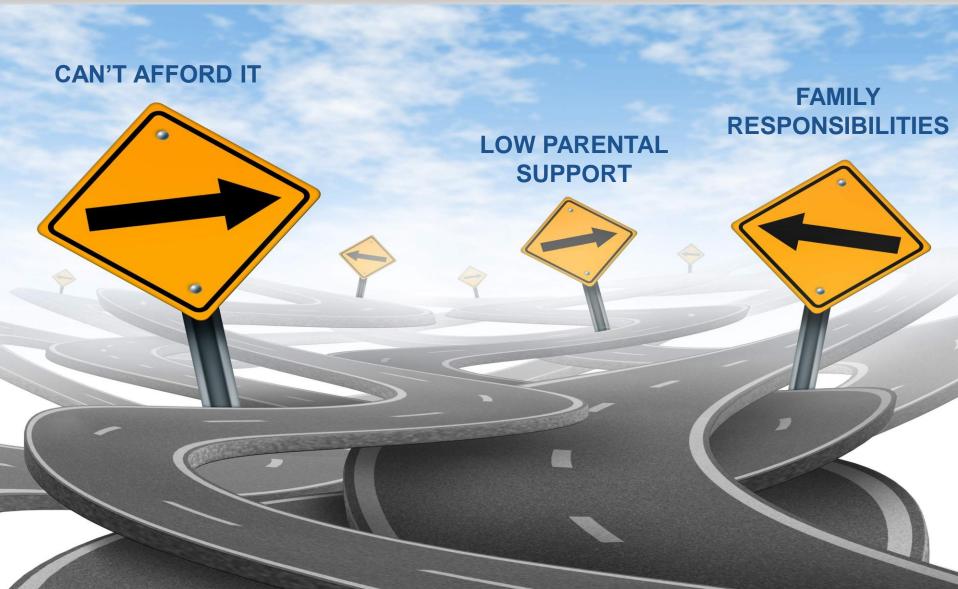

#### ROADBLOCKS

#### Informational Gaps in High School

- Many students in High School lack the basic college information needed to apply to college.
- Some students do not start thinking about their college decisions until Senior year!