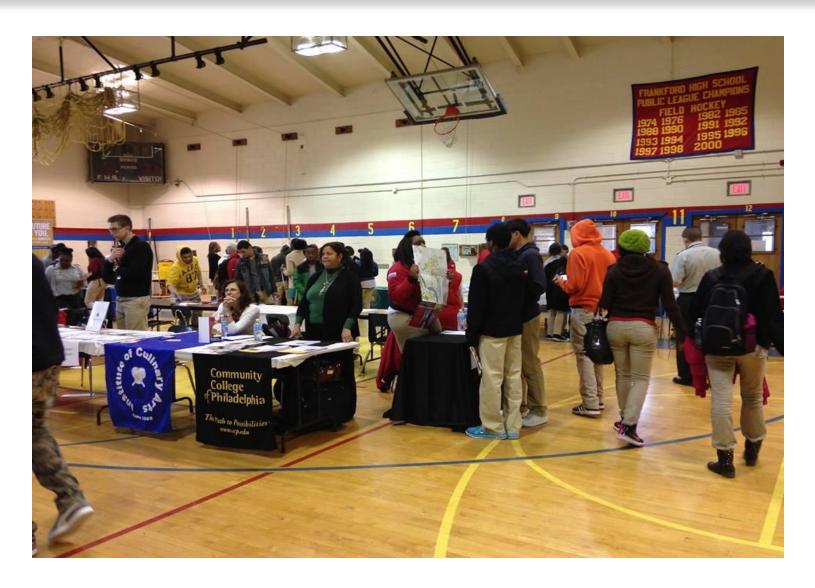

#### **Career Fairs**

#### College Fairs

#### Typical questions at fairs

- Is college hard?
- What is your mascot? Why?
- What are your colors?
- Can I play sports at your school?
- What sports do you have?
- Where is your school?
- Do I have to live there?
- Do you have an (x) program?