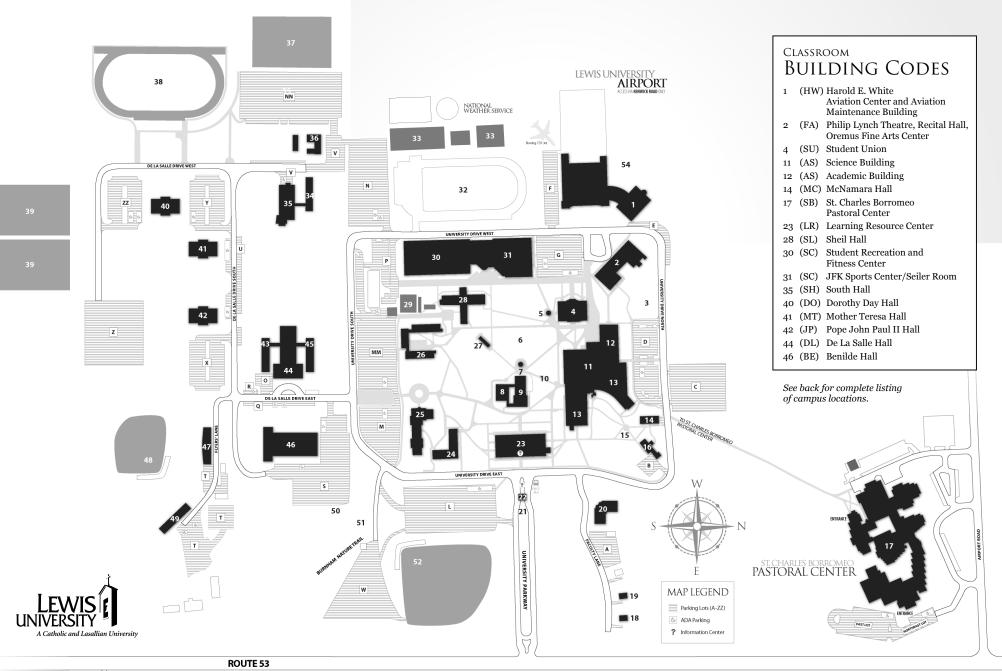

#### CAMPUS INDEX

- 1 Harold E. White Aviation Center and Aviation Maintenance Building
- 2 Oremus Fine Arts Center
  - Caterpillar Gallery
  - · Ives Recital Hall (2nd Floor)
  - Philip Lynch Theatre
- 3 Terrace Stage
- 4 Student Union
  - · Big Red Room
  - Br. Raymond McManaman, FSC, Center for Student Organizations and Cultural Resources
  - · Campus Police Department
  - · Flyers' Den
  - · Morton Boston Room
  - Student Services
- 5 Pavilion
- 6 University Green
- 7 Cordano Heritage Circle
- 8 James A. LaGrippe Pastoral Center
  - D'Arcy Great Room
  - · Lewis Family Room
  - University Ministry
  - Victoria LaGrippe Meditation Garden
- 9 Sancta Alberta Chapel
  - Blessed Sacrament Chapel
  - · Miguel Center
- 10 Founder's Garden
- 11 Academic Building
  - College of Arts and Sciences
- 12 Charlie's Place / Dining Hall
- 13 Science Building
- 14 McNamara Hall
- 15 St. Francis Circle
- 16 Stritch Hall
  - · President's Office
  - University Advancement
- 17 St. Charles Borromeo Pastoral Center

- 18 Alumni Relations
- 19 University Guest House
- 20 La Salle House / Christian Brothers Residence
- 21 Irving Crown Plaza
- 21 Memorial Flag Plaza
- 22 Information Center
- 23 Brother Paul French, FSC Learning Resource Center (LRC)
  - Admission
  - Bursar
  - Business Office
  - Enrollment Management
  - Financial Aid
  - Graduate and Adult Admission
  - Human Resources
  - ITSO (Instructional Technology Services Organization)
  - Library
  - Office of Graduate Studies
  - · Provost's Office
  - Purchasing
  - · Registration and Records
  - School for Professional and Continuing Education (SPCE)
- 24 Founders Hall
- 25 North Hall
- 26 Fitzpatrick Hall
  - Common Grounds
- 27 Time Plaza
- 28 Sheil Hall
- 29 The Backyard
- 30 Student Recreation & Fitness Center
  - Swimming Pool
- 31 JFK Sports Center Gymnasium
  - Neil Carey Arena
- 32 Student Outdoor Recreation Area
- 33 Oremus Tennis Courts
- 34 South Hall Residence

- 35 South Hall
  - College of Nursing and Health Professions
  - Facilities
  - · Receiving
- 36 West Hall
  - Justice, Law and Public Safety Studies
  - ROTC
- 37 Intramural Field
- 38 Multi-Purpose Athletic Complex
- 39 Intramural/Rugby Fields
- 40 Dorothy Day Hall
  - Meetings, Events and Conferences
- 41 Mother Teresa Hall
  - Health and Counseling Services
- 42 Pope John Paul II Hall
- 43 De La Salle South Hall
- 44 De La Salle Hall
  - Bookstore
  - College of Education
  - Courtyard Café
  - · Mailroom
  - Marketing and Communications
  - Radio and TV Stations
- 45 De La Salle North Hall
- 46 Benilde Hall
  - · College of Business
  - Leckrone Academic Resource Center (LARC)/Career Services
- 47 Ryan Hall
- 48 Softball Field
- 49 Cody Hall
- 50 Disc Golf Course
- 51 Burnham Centennial Nature Trail
- 52 Brennan Baseball Field
- 53 Fitzpatrick House
- 54 Lewis University Airport