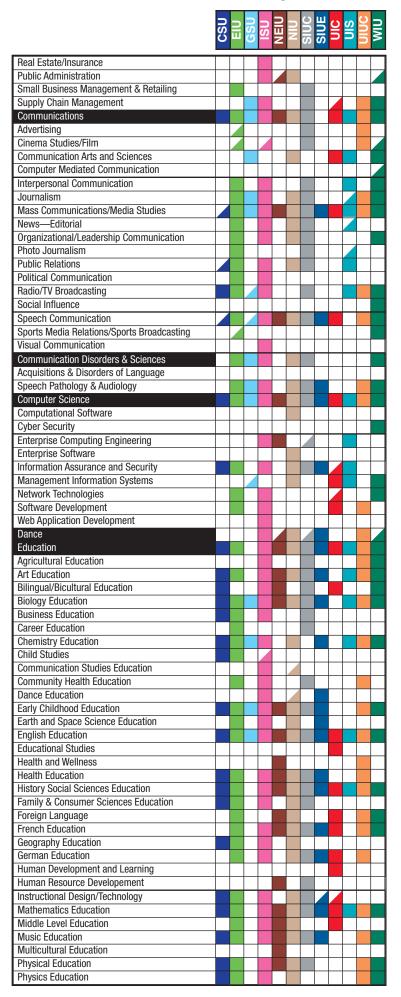

# State Universities in Illinois — At a Glance - Comparative Und

#### CSU GSU ISU ISU NEIU NEIU SIUC SIUC SIUC WIUC