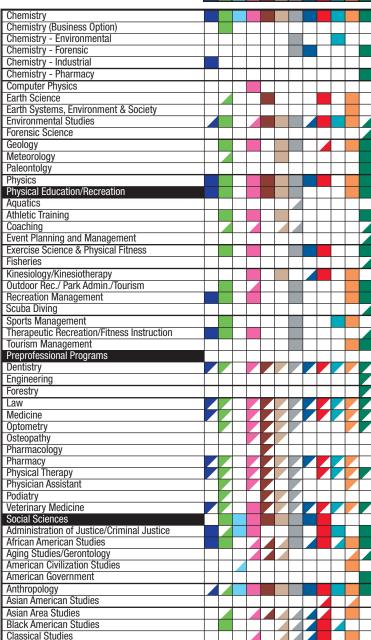

# State Universities in Illinois — At a Glance - Comparative Und

#### CSU GSU ISU ISU NEIU NEIU SIUC SIUC SIUC WIUC